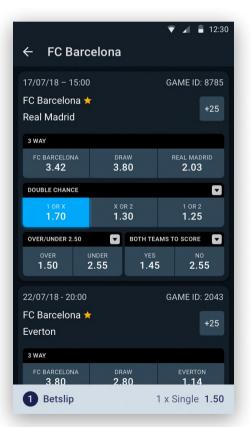

## 12 Favorites

Accesible from the User Menu, the favorites section is a quick and easy way to access games from your teams, from where you can even place bets and also manage your favorite teams. **Tip**: to add a new team to your favorites, first make sure you are logged in, then find a game from your team, enter the 'More markets' section and tap the yellow star icon '  $rac{1}{2}$ '.

#### Favorite team section