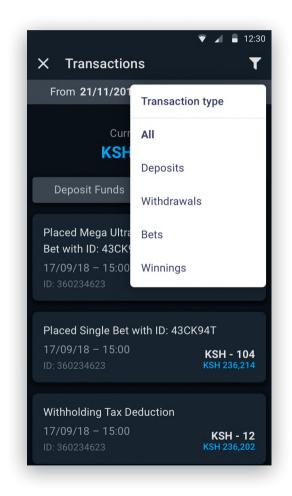

## **11** Transactions

Accesible from the User Menu, the Transactions section allows you to keep track of all of your transactions, including money deposits, withdraws and place bets.