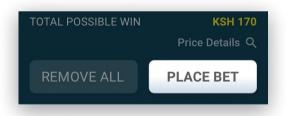

The bet can be placed by introducing a bet amount and tapping on the **'Place bet'** button.

The Betslip settings can be accessed by tapping the **3 dots icon** on the top right corner of the Betslip.

| ▼ ▲ ■ 12:30                                                             |
|-------------------------------------------------------------------------|
| Odds update:                                                            |
| O Accept odds change automatically                                      |
| O Don't accept odds change automatically                                |
| Bet amount by default (KSH):                                            |
| 100                                                                     |
| Direct Bet mode (enabled)                                               |
| On Direct Bet mode you will be able to place bets without confirmation. |
|                                                                         |

**2:** Access the Betslip tapping on the pick counter of the home screen.

**4: Ready to bet?** Tap on **'PLACE BET'** to complete and confirm your bet.

New releases might include new fixes and new functionalities related to the application, aimed to improve your experience.

The bet can be placed by introducing a betting amount and tapping on the **'Place bet'** button.