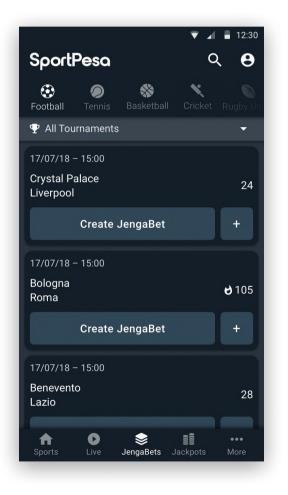

## 06 JengaBets

With JengaBets you can combine multiple selections from the same event and increase the possible winnings.

You can play JengaBets created by other players by accessing the more markets button [ + ] and tapping any of them.

To create your JengaBet, tap the 'Create JengaBet' button on the game list and select your predictions (min 2, max 6).

| < Sport                 | Peso        |       | • 🖌 🔒 12:<br>• |  |
|-------------------------|-------------|-------|----------------|--|
| Man United –            |             |       | ,              |  |
| Man United -            | Leicester   |       |                |  |
| POPULAR                 | МАТСН       | TEAMS | PLAYERS        |  |
| 🕎 Who will wir          | 1?          |       |                |  |
| Man United              | Drav        | v     | Leicester      |  |
| 🛃 Who will sco          | re?         |       |                |  |
| d Who will get carded?  |             |       |                |  |
| 🔊 How many corners? 🔹 👻 |             |       |                |  |
| 🚺 How many b            | ooking poiı | nts?  |                |  |
| 🚳 Will both tea         | ims score?  |       |                |  |
|                         |             |       |                |  |
|                         |             |       |                |  |
|                         |             |       |                |  |
| A 0                     | •           | 000   |                |  |