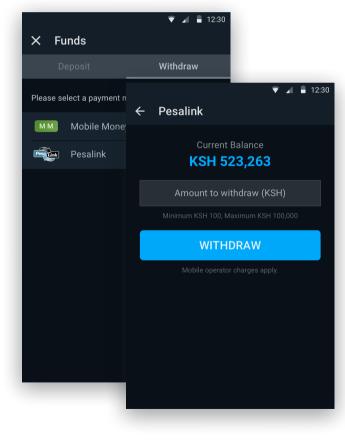

#### Withdraw Funds

From the User Menu you can access the 'Withdraw Funds'. In this section you can withdraw your funds by entering the amount of funds you want to withdraw.