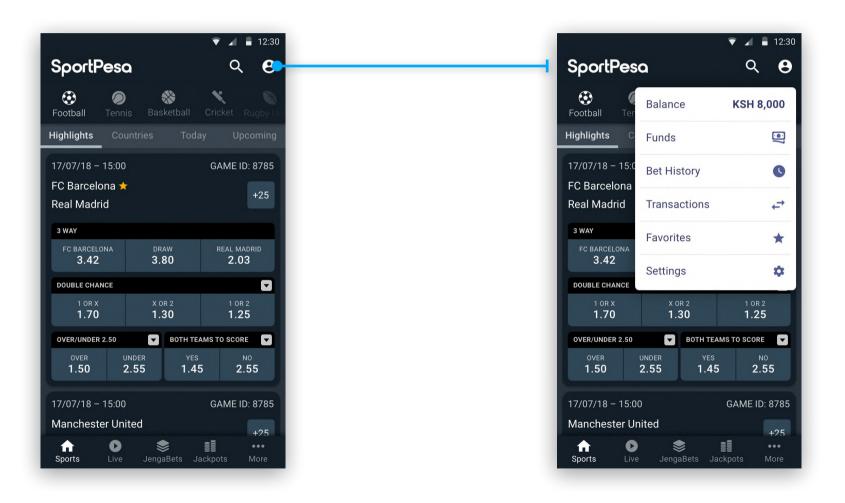

## **08** Access to User Menu

The User Menu contains everything related to **you:** your balance, access to your funds, bets, transactions, favorites and settings.

To access the User Menu, simply tap the User icon on the top right corner of the SportPesa App and then select the desired section.