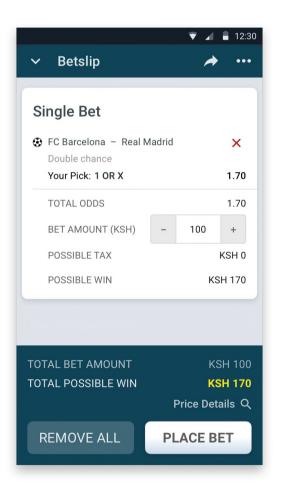

## **04** Betslip

The Betslip is the place where all your bets go. It can be accessed from the **'Betslip'** label which shows up when you make any pick on the app.

|                                 |                      | 🔻 🖌 🛢 12:30                                  |
|---------------------------------|----------------------|----------------------------------------------|
| SportPes                        | a                    | <b>୯                                    </b> |
| <b>Football</b> Ten             | nis Basketball       | Cricket Rugby Un                             |
| Highlights Co                   |                      | day Upcoming                                 |
| V                               | Wednesday 17/07      | /19                                          |
| 17/07/18 – 15:0<br>FC Barcelona |                      | GAME ID: 8785                                |
| Real Madrid                     |                      | +25                                          |
| 3 WAY                           |                      |                                              |
| fc barcelona<br><b>3.42</b>     | draw<br><b>3.80</b>  | REAL MADRID 2.03                             |
| DOUBLE CHANCE                   |                      |                                              |
| 1 OR X<br>1.70                  | x or 2<br>1.30       | 1 OR 2<br>1.25                               |
| OVER/UNDER 2.50                 | 🔽 вотн т             | EAMS TO SCORE                                |
| over<br>1.50                    | UNDER YE<br>2.55 1.4 |                                              |
| 1 Betslip                       |                      | 1 x Single 1.70                              |
| Sports Live                     |                      | Jackpots More                                |
|                                 |                      |                                              |

The bet can be placed by introducing a bet amount and tapping on the **'Place bet'** button.

The Betslip settings can be accessed by tapping the **3 dots icon** on the top right corner of the Betslip.

| ▼ ▲ ■ 12:30                                                             |
|-------------------------------------------------------------------------|
| Odds update:                                                            |
| O Accept odds change automatically                                      |
| O Don't accept odds change automatically                                |
| Bet amount by default (KSH):                                            |
| 100                                                                     |
| Direct Bet mode (enabled)                                               |
| On Direct Bet mode you will be able to place bets without confirmation. |
|                                                                         |