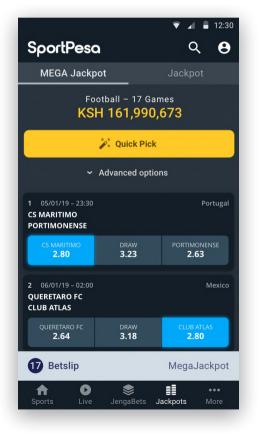

## 07 Jackpot

You can play the Jackpot either by selecting picks manually or by taping the 'Quick Pick' button. The number of double combinations for the Quick Pick can be set by tapping "Advanced options" button.

The Jackpot is always accessible from the bottom bar.

| 🚱<br>Football           |             |                     |             |          |                |
|-------------------------|-------------|---------------------|-------------|----------|----------------|
| Highlights              |             |                     |             |          |                |
|                         | - Wedr      | iesday 1            | 7/07/1      |          |                |
| 17/07/18 -              |             |                     |             | GAM      | E ID: 8785     |
| FC Barcelo<br>Real Madr |             |                     |             |          |                |
| 3 WAY                   |             |                     |             |          |                |
| FC BARCEL               |             | draw<br><b>3.80</b> |             |          | . MADRID<br>03 |
| DOUBLE CHA              | NCE         |                     |             |          |                |
| 1 OR X<br><b>1.70</b>   |             | x or 2<br>1.30      |             |          | OR 2<br>.25    |
| OVER/UNDER              | 2.50        | B                   | ΟΤΗ ΤΕΑ     | MS TO SO | CORE           |
| over<br>1.50            | UNDE<br>2.5 |                     | YES<br>1.45 |          | NO<br>2.55     |
|                         |             | /                   |             |          | 785            |
| <b>A</b>                | D           |                     |             |          | •              |

The Quick Pick functionality allows you to randomly select picks.

Once you start making picks, the Jackpot will be added to the Betslip.

> If a Jackpot is currently available for playing it will be displayed.