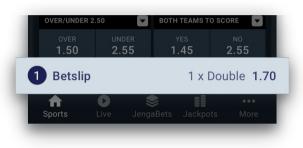

## **04** Betslip

The Betslip is the place where all your bets go. It can be accessed from the **'Betslip'** label which shows up when you make any pick on the app.

|                                 |                      | 🔻 🖌 🛢 12:30                                  |
|---------------------------------|----------------------|----------------------------------------------|
| SportPes                        | a                    | <b>୯                                    </b> |
| <b>Football</b> Ten             | nis Basketball       | Cricket Rugby Un                             |
| Highlights Co                   |                      | day Upcoming                                 |
| V                               | Wednesday 17/07      | /19                                          |
| 17/07/18 – 15:0<br>FC Barcelona |                      | GAME ID: 8785                                |
| Real Madrid                     |                      | +25                                          |
| 3 WAY                           |                      |                                              |
| fc barcelona<br><b>3.42</b>     | draw<br><b>3.80</b>  | REAL MADRID 2.03                             |
| DOUBLE CHANCE                   |                      |                                              |
| 1 OR X<br>1.70                  | x or 2<br>1.30       | 1 OR 2<br>1.25                               |
| OVER/UNDER 2.50                 | 🔽 вотн т             | EAMS TO SCORE                                |
| over<br>1.50                    | UNDER YE<br>2.55 1.4 |                                              |
| 1 Betslip                       |                      | 1 x Single 1.70                              |
| Sports Live                     |                      | Jackpots More                                |
|                                 |                      |                                              |

## 14 How to play?

Here's a brief explanation of how to place a bet using the application:

**1:** Pick your bets using the buttons below the match you would like to bet for.

**3:** Introduce the amount of your bet using the panel on the Betslip.

**2:** Access the Betslip tapping on the pick counter of the home screen.

**4: Ready to bet?** Tap on **'PLACE BET'** to complete and confirm your bet.