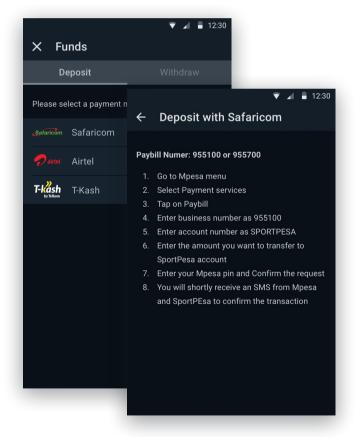

### **Deposit Funds**

The deposit funds section can also be found in the User Menu. It is just a comprehensive list of available deposit methods with access to useful information about the payroll numbers by operator and step-by-step guides.