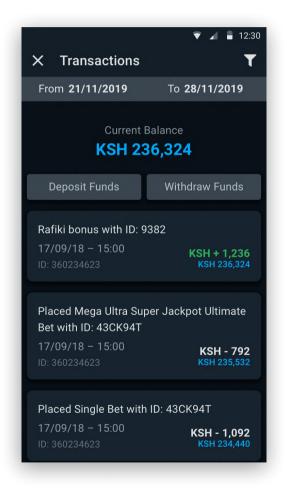

## **11** Transactions

Accesible from the User Menu, the Transactions section allows you to keep track of all of your transactions, including money deposits, withdraws and place bets.