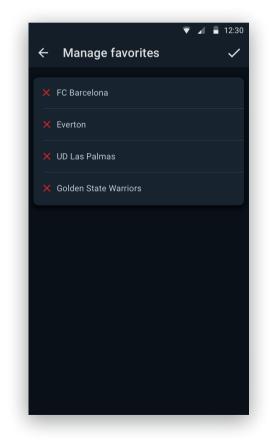

## 12 Favorites

Accesible from the User Menu, the favorites section is a quick and easy way to access games from your teams, from where you can even place bets and also manage your favorite teams. **Tip**: to add a new team to your favorites, first make sure you are logged in, then find a game from your team, enter the 'More markets' section and tap the yellow star icon '  $rac{1}{2}$ '.

#### Manage favorites