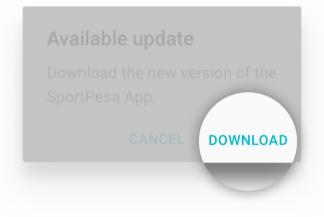

## **15 Updates**

The updates are a very easy process and it might not cause problems to keep on with the normal usage of the app.

When there is a new update, you will be prompted with a message informing about the new version. For technical reasons, **it is mandatory to update the app in order to keep using the SportPesa mobile application.** 

#### **Update Notification**