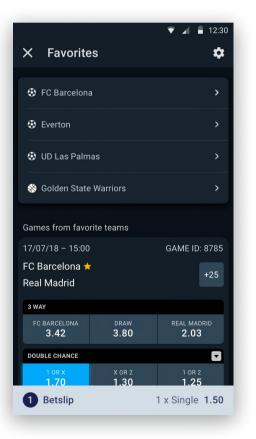

## 12 Favorites

Accesible from the User Menu, the favorites section is a quick and easy way to access games from your teams, from where you can even place bets and also manage your favorite teams. **Tip**: to add a new team to your favorites, first make sure you are logged in, then find a game from your team, enter the 'More markets' section and tap the yellow star icon '  $rac{1}{2}$ '.

#### Favorites section