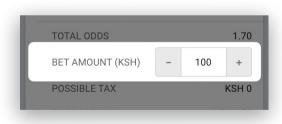

## 14 How to play?

Here's a brief explanation of how to place a bet using the application:

**1:** Pick your bets using the buttons below the match you would like to bet for.

**3:** Introduce the amount of your bet using the panel on the Betslip.

**2:** Access the Betslip tapping on the pick counter of the home screen.

**4: Ready to bet?** Tap on **'PLACE BET'** to complete and confirm your bet.

The bet can be placed by introducing a bet amount and tapping on the **'Place bet'** button.

The Betslip settings can be accessed by tapping the **3 dots icon** on the top right corner of the Betslip.

| ▼ ▲ ■ 12:30                                                             |
|-------------------------------------------------------------------------|
| Odds update:                                                            |
| O Accept odds change automatically                                      |
| O Don't accept odds change automatically                                |
| Bet amount by default (KSH):                                            |
| 100                                                                     |
| Direct Bet mode (enabled)                                               |
| On Direct Bet mode you will be able to place bets without confirmation. |
|                                                                         |