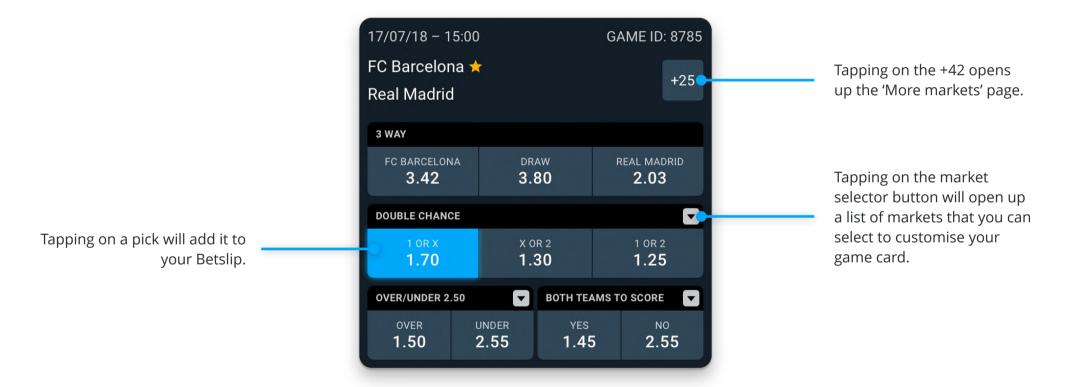

## **03** Game Cards

You will encounter this card all across the app, it is called '**Game card**' and it will allow you to select your picks. It also has some more functionalities which are explained in the following graphic.