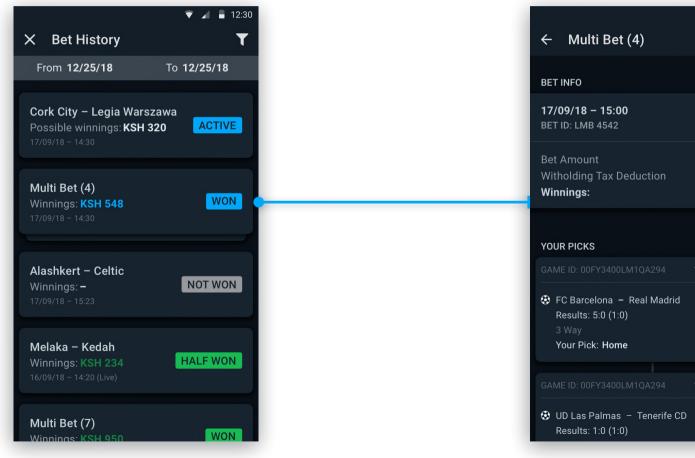

## **10 Bet History**

Accesible from the User Menu, the Bet History allows you to keep track of all your placed bets. You can even filter your bets by date or by type of bet. By clicking any of the Bet History cards you can access detailed information about the bet in question.