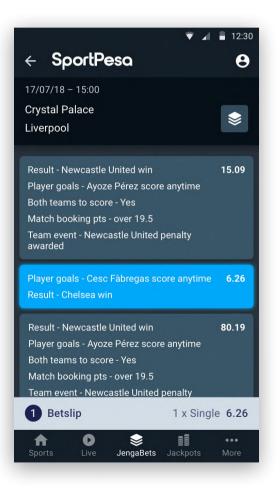

## **04** Betslip

The Betslip is the place where all your bets go. It can be accessed from the **'Betslip'** label which shows up when you make any pick on the app.

|                                 |                      | 🔻 🖌 🛢 12:30                                  |
|---------------------------------|----------------------|----------------------------------------------|
| SportPes                        | a                    | <b>୯                                    </b> |
| <b>Football</b> Ten             | nis Basketball       | Cricket Rugby Un                             |
| Highlights Co                   |                      | day Upcoming                                 |
| V                               | Wednesday 17/07      | /19                                          |
| 17/07/18 – 15:0<br>FC Barcelona |                      | GAME ID: 8785                                |
| Real Madrid                     |                      | +25                                          |
| 3 WAY                           |                      |                                              |
| fc barcelona<br><b>3.42</b>     | draw<br><b>3.80</b>  | REAL MADRID 2.03                             |
| DOUBLE CHANCE                   |                      |                                              |
| 1 OR X<br>1.70                  | x or 2<br>1.30       | 1 OR 2<br>1.25                               |
| OVER/UNDER 2.50                 | 🔽 вотн т             | EAMS TO SCORE                                |
| over<br>1.50                    | UNDER YE<br>2.55 1.4 |                                              |
| 1 Betslip                       |                      | 1 x Single 1.70                              |
| Sports Live                     |                      | Jackpots More                                |
|                                 |                      |                                              |

The bet can be placed by introducing a bet amount and tapping on the **'Place bet'** button.

The Betslip settings can be accessed by tapping the **3 dots icon** on the top right corner of the Betslip.

| ▼ ▲ ■ 12:30                                                             |
|-------------------------------------------------------------------------|
| Odds update:                                                            |
| O Accept odds change automatically                                      |
| O Don't accept odds change automatically                                |
| Bet amount by default (KSH):                                            |
| 100                                                                     |
| Direct Bet mode (enabled)                                               |
| On Direct Bet mode you will be able to place bets without confirmation. |
|                                                                         |