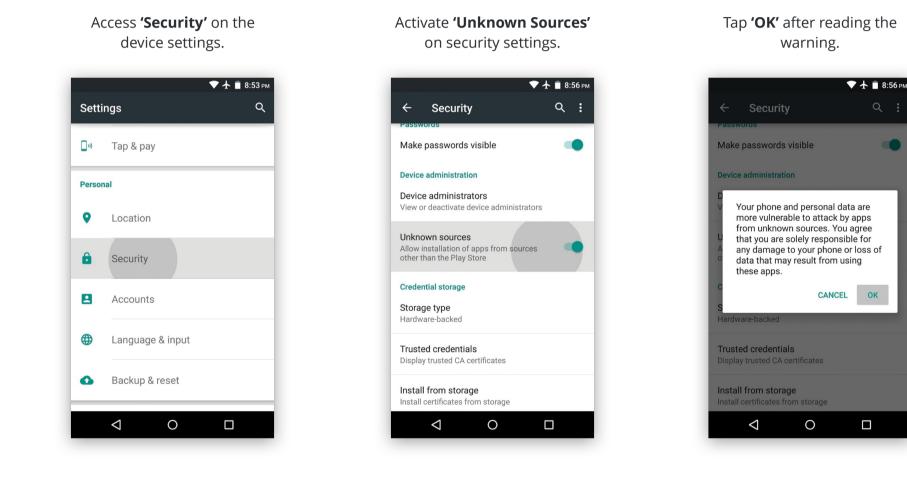

## **02** Installing the application

Installing the application on your phone, directly from the website, may require allowing your device to install third-party applications. Use the following step by step guide to activate the installation of apps from 'Unknown Sources' on your Android mobile device.